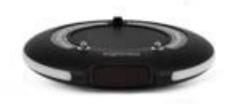

## **GP-101R**

- Guest pager is a must-have system for queue management.
- The new coaster guest pager GP-101R has got thinner and mat finish which make the pager look more premium.
- Also you can design and add your logo on the surface.