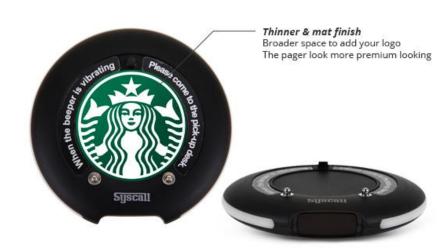

## **GP-101R**

- Guest pager is a must-have system for queue management.
- The new coaster guest pager GP-101R has got thinner and mat finish which make the pager look more premium.
- Also you can design and add your logo on the surface.