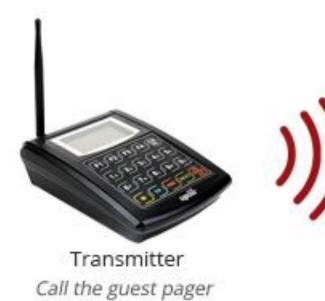

### **SYSTEM MAP**

- After ordering hand over the guest pager to customers.
- Call the guest pager by the transmitter.
- Collect the guest pager.

by the transmitter.

Guest Pager

Collect the guest pager.