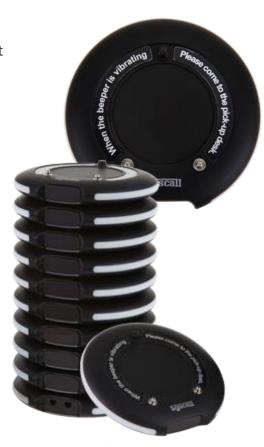

## **GP-101R**

- Guest pager is a must-have system for queue management.
- The new coaster guest pager GP-101R has got thinner and mat finish which make the pager look more premium.
- Also you can design and add your logo on the surface.

#### **Features**

- LED caller ID display
- Durable design
- Able to set group and channel number in order to avoid interference