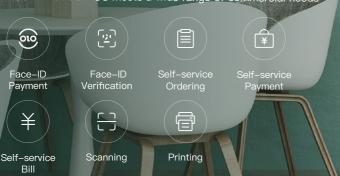

## Self-service Kiosk SUNNIK1 Catering Version

- 0~20° adjustable cameras to support different heights of face swiping requirements
- 21.5" 1920×1080 Full HD touch integrated display, multi-angle visually sensitive
- Fast scanning of payment code and cargocode using internationally renowned scanner platform
- Japanese Seiko machine Core, paper output faster and more stable
- Canary deployment, kiosk mode, debug protection,
   SUNMI CLOUD OS meets a wide range of commercial needs