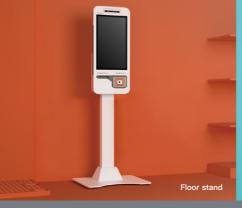

Size

Wall mount: 360\*110\*820mm (WDH) Floor stand: 710\*630\*1660mm (WDH)

Weight

Wall mount: 17.6kg Floor stand: 64.8kg

Adapter

AC100~120V

Environment

Working temperature 0~40°C Storage temperature: