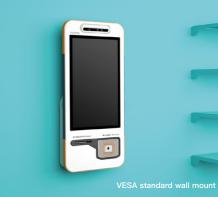

Size

Wall mount: 360\*110\*820mm (WDH) Floor stand: 710\*630\*1660mm (WDH)

Weight

Wall mount: 17.6kg Floor stand: 64.8kg

Adapter

AC100~120V

Environment

Working temperature 0~40°C Storage temperature: