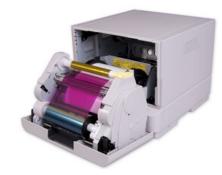

### **Features & Benefits**

- Paper load: Quick and easy media changing drop-in paper loading and comfortable ribbon handling
- Media support: Larger media capacity with up to 700 prints per roll
- Two finishing options glossy or matte surface selectable through printer driver