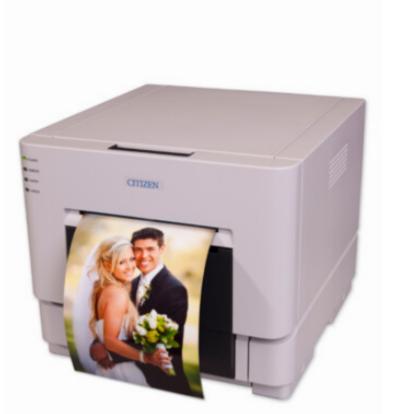

#### High capacity

With more prints possible due to the media capacity and easy media changing, the robust CY-02 printer ensures users spend less time at the printer and more time focusing on customers.

#### Full performance and control

The CY-02 produces 700 4 x 6 inch (10 x 15cm) or 350 6 x 8 inch (15 x 20cm) prints per roll, while monitoring tools and drivers ensure users are in complete control of all printer functions at all times.

## Photo

CY-02