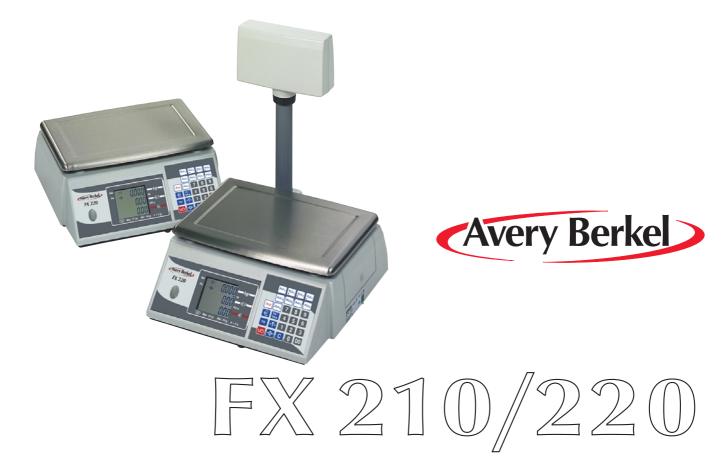

# weight only & price-computing scales

The FX 210 is a free-standing scale for general weighing applications.

The FX 220 is a price-computing scale that is designed to offer all the functions your business needs.

### **Key features & Benefits**

• Stylish, compact and tough The *FX scales* are attractively designed and are tough enough to withstand everyday professional use. They offer the perfect combination of a compact footprint and a spacious weighplate manufactured in high quality stainless steel. Additional fittings are available.

#### Choice of display

The *FX range* offers a wide choice of display options. The customer tower display makes highly effective use of counter space and features a very visible LCD display, to ensure that weight information remains prominent. Back lit display options are also available.

The tower display on the **FX220** displays both price and weight. A range of other functions, including seven-digit unit price, eight-digit total price, price per kg/per 100 g are also available with this model.