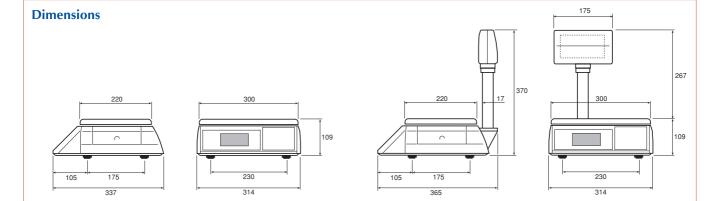

#### Capacity options

Whatever you want to weigh, from delicate items to product in bulk, the *FX scales* deliver the capacity and resolution you need. From 3 kg up to 30 kg, in a choice of resolutions to meet your requirements.