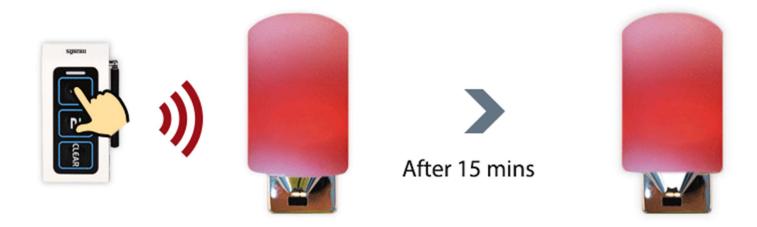

#### **SYSTEM MAP**

- Press the Call button
- LED stays on for 15 mins
- Start flashing after 15 mins [unless the call's being cleared]

• LED off when Clear button is pressed.