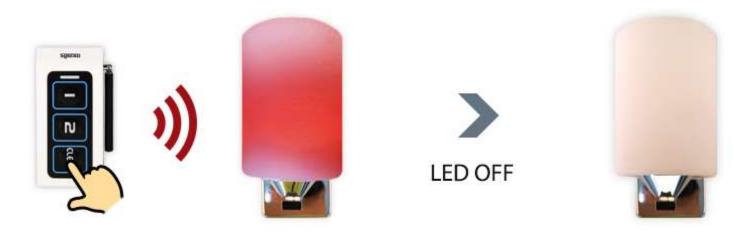

#### **SYSTEM MAP**

- Press the Call button
- LED stays on for 15 mins
- Start flashing after 15 mins [unless the call's being cleared]

• LED off when Clear button is pressed.