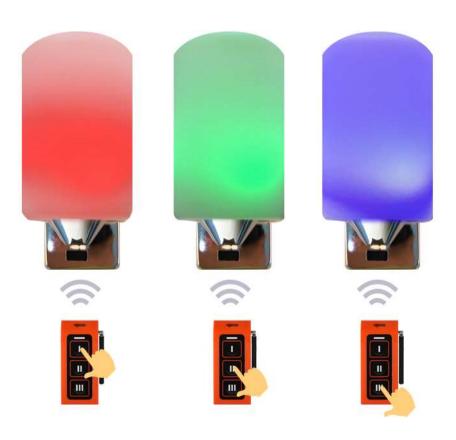

#### **Features**

- 3 colors lighting (Red, Green, Blue)
- Wall mounted type
- Mostly used in hospitals

## **Specification**

| LED Color       | Red, Green, Blue           |
|-----------------|----------------------------|
| Dimension       | W100 x L160 x H100mm       |
| Net Weight      | 530g                       |
| Frequency Range | FM 433MHz                  |
| Power Source    | DC 12V / 1A                |
| Adapter Input   | AC100-240V~, 50/60Hz, 0.3A |
| Antenna Type    | Helical antenna            |
| Compatibility   | All Syscall call bells.    |